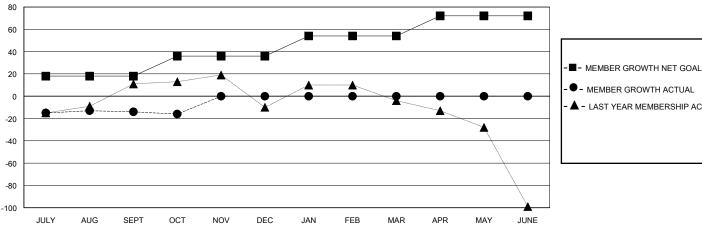

## GOALS AND ACTUAL MEMBERS CUMULATIVE

| - ■ - MEMBER GROWTH ACTUAL        |  |
|-----------------------------------|--|
| - ▲ - LAST YEAR MEMBERSHIP ACTUAL |  |
|                                   |  |
|                                   |  |