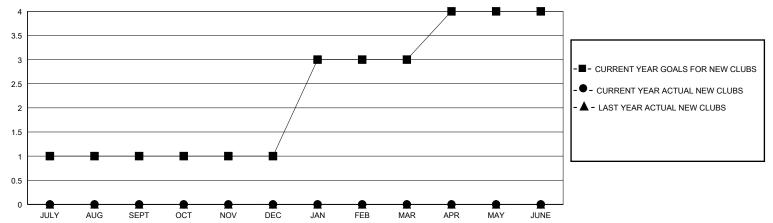

LOCATION TANZANIA GMT CA** 

| •                           |   |   |   |                               |    |    | •  |
|-----------------------------|---|---|---|-------------------------------|----|----|----|
| Clubs RESULTS FOR 2024-2025 |   |   |   | Members RESULTS FOR 2024-2025 |    |    |    |
|                             |   |   |   |                               |    |    |    |
| JULY/AUG/SEPT               | 1 | 0 | 1 | JULY/AUG/SEPT                 | 18 | 14 | 28 |
| OCT/NOV/DEC                 | 0 | 0 | 0 | OCT/NOV/DEC                   | 18 | 1  | 3  |
| JAN/FEB/MAR                 | 2 | 0 | 0 | JAN/FEB/MAR                   | 18 | 0  | 0  |
| APR/MAY/JUNE                | 1 | 0 | 0 | APR/MAY/JUNE                  | 18 | 0  | 0  |

## GOALS AND ACTUAL NEW CLUBS CUMULATIVE



## GOALS AND ACTUAL MEMBERS CUMULATIVE



| - ■ - MEMBER GROWTH ACTUAL        |  |
|-----------------------------------|--|
| - ▲ - LAST YEAR MEMBERSHIP ACTUAL |  |
|                                   |  |
|                                   |  |

Results as of: 10/31/2024

| DROPPED CLUBS: 1 |    |
|------------------|----|
| DROPPED MEMBERS  |    |
| DECEASED         | 0  |
| CLUB CANCELLED   | 14 |
| OTHER            | 16 |
| TOTAL            | 30 |

| 7 CLUBS OF 22 ADDED 1 OR MORE | <b>GENDER DISTRIBUTION</b> |              |  |
|-------------------------------|----------------------------|--------------|--|
| NEW MEMBERS                   | MALE                       | 292 (59.23%) |  |
|                               | FEMALE                     | 200 (40.57%) |  |
|